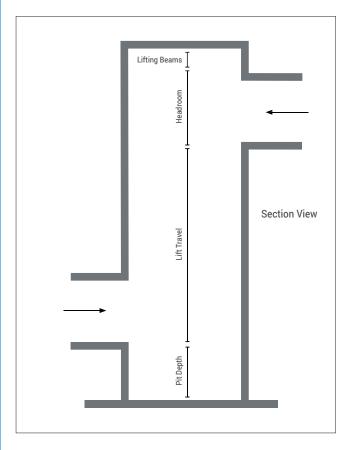

## Vehicle Lift with Passengers (Open Through)

All Vehicle Lifts are individually designed to suit your needs. Below are 2 working suggestions.

| Vehicle Lift      | Suggestion 1                                                             | Suggestion 2                      |
|-------------------|--------------------------------------------------------------------------|-----------------------------------|
| Rated Load        | 4240kgs                                                                  | 4600kgs                           |
| Drive System      | Hydraulic rams to both sides of lift car (suitable for 35 uses per hour) |                                   |
| Speed             | 0.2 metre per second                                                     |                                   |
| Car Internal Size | 2600mm(w) x 6000mm(d) x 2200mm(h)                                        | 2700mm(w) x 6000mm(d) x 2200mm(h) |
| Configuration     | At front and rear                                                        |                                   |
| Shaft Opening     | 3500mm(w) x 6450mm (d)                                                   | 3600mm(w) x 6450mm (d)            |
| Headroom          | 3500mm                                                                   |                                   |
| Pit Depth         | 1300mm                                                                   |                                   |
| Entrance Openings | 2500m(w) x 2100mm(h)                                                     | 2600m(w) x 2100mm(h)              |
| Entrance Type     | 6 panels centrally by parting                                            |                                   |
| Plant Room        | Approx 2250mm(w) x 2250mm(d) x 2250mm(h) per lift                        |                                   |
| Standard          | EN81 (for all lifts carrying passengers)                                 |                                   |
| Lift Travel       | To suit each specific project                                            |                                   |