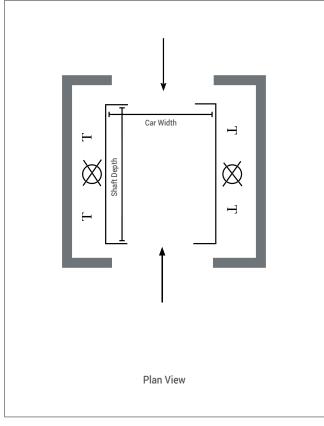

## Vehicle Lift with Passengers (Open Through)

All Vehicle Lifts are individually designed to suit your needs. Below are 2 working suggestions.

| Vehicle Lift      | Suggestion 1                                                             | Suggestion 2                      |
|-------------------|--------------------------------------------------------------------------|-----------------------------------|
| Rated Load        | 4240kgs                                                                  | 4600kgs                           |
| Drive System      | Hydraulic rams to both sides of lift car (suitable for 35 uses per hour) |                                   |
| Speed             | 0.2 metre per second                                                     |                                   |
| Car Internal Size | 2600mm(w) x 6000mm(d) x 2200mm(h)                                        | 2700mm(w) x 6000mm(d) x 2200mm(h) |
| Configuration     | At front and rear                                                        |                                   |
| Shaft Opening     | 3500mm(w) x 6450mm (d)                                                   | 3600mm(w) x 6450mm (d)            |
| Headroom          | 3500mm                                                                   |                                   |
| Pit Depth         | 1300mm                                                                   |                                   |
| Entrance Openings | 2500m(w) x 2100mm(h)                                                     | 2600m(w) x 2100mm(h)              |
| Entrance Type     | 6 panels centrally by parting                                            |                                   |
| Plant Room        | Approx 2250mm(w) x 2250mm(d) x 2250mm(h) per lift                        |                                   |
| Standard          | EN81 (for all lifts carrying passengers)                                 |                                   |
| Lift Travel       | To suit each specific project                                            |                                   |