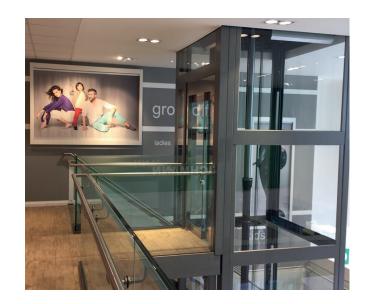

#### 1 Glass Lift and Structure

- Glass walls for maximum visibility
- Self-supporting powder coated steel lift structures
- Glass shaft panels
- Bespoke corporate brand colour inclusion
- LED spotlights in the ceiling panel
- Grey tiled floor to complement the overall design