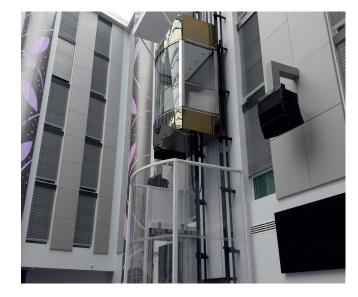

#### 1 Glass Lift and Structure

- Glass walls for maximum visibility
- Self-supporting powder coated steel lift structures
- Glass shaft panels
- Bespoke corporate brand colour inclusion
- LED spotlights in the ceiling panel
- Grey tiled floor to complement the overall design