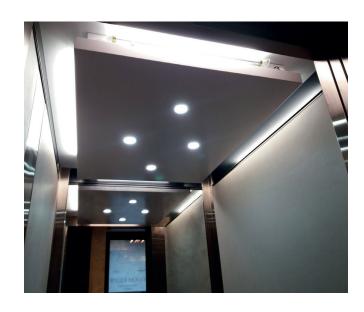

## 5 Bespoke Specification Passenger Lift

- Mild steel landing doors and frames
- Matt powder coated to a bespoke colour match
- · Mirrored back wall
- · LED ceiling lighting
- · Wooden flooring to match reception area
- · Satin stainless steel walls and hand rails