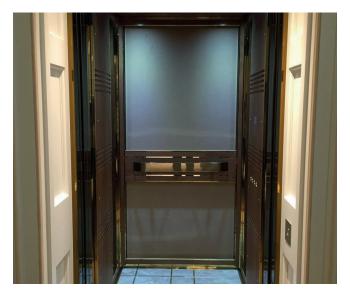

### 4 Luxury Fittings Passenger Lift

- · Car lift lined in cream chamoes leather
- Brushed bronze stainless steel architraves
- · Mirrored back wall with LED back lighting
- Suspended ceiling fitted with variable mood lighting
- Neutral flooring tiles to match the landing reception area
- · Brushed bronze stainless steel hand rails