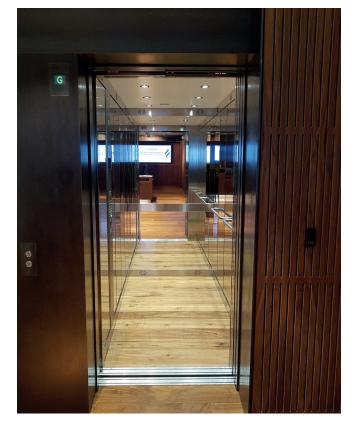

## 5 Bespoke Specification Passenger Lift

- Mild steel landing doors and frames
- Matt powder coated to a bespoke colour match
- · Mirrored back wall
- · LED ceiling lighting
- · Wooden flooring to match reception area
- · Satin stainless steel walls and hand rails