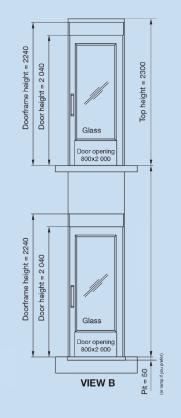

### standard layout (section view)\*

\* please note, alternative door configurations are available, please contact us for further details.

### standard layout (plan view)\*

ef:Pluto-04/11

\* please note, alternative door configurations are available, please contact us for further details.

**Landmark Lifts Ltd.** 29 Charter Gate, Quarry Park Close, Moulton Park, Northampton NN3 6QB t 0800 652 8138 f 01604 495 111 e info@landmarklifts.co.uk www.landmarklifts.co.uk