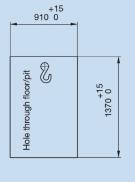

**Power Supply** 240v; single phase; 50Hz

Overall Footprint 910mm wide x 1370mm deep

**Platform Size** 805mm wide x 1080mm long

**Floor Recess** 50mm pit depth (or ramp at extra cost)

**Control System** Constant pressure 'push to run' system on platform

### standard layout (plan view)\*

ef:Pluto-04/11

\* please note, alternative door configurations are available, please contact us for further details.

**Landmark Lifts Ltd.** 29 Charter Gate, Quarry Park Close, Moulton Park, Northampton NN3 6QB t 0800 652 8138 f 01604 495 111 e info@landmarklifts.co.uk www.landmarklifts.co.uk