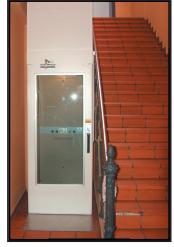

## **Pluto Platform Lift**

The 'Pluto' platform lift is specifically designed to fit into a small area. It is one of the most compact systems available, without the need to accommodate additional lift plant, ideal for private residences.

The Pluto is very economical to buy, install and run compared to most other lift systems. The self-contained enclosure can be assembled within days, minimising location disruption and costly builders work.

### **BENEFITS**

Supporting enclosure included

Short manufacturing time

Quick to install

Minimal builders work required

Pit construction - only 50mm or (or ramp at extra cost)

No separate lift plant to locate Fits into a very small space