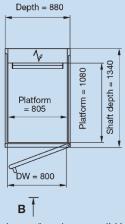

**Power Supply** 240v; single phase; 50Hz

Overall Footprint 910mm wide x 1370mm deep

**Platform Size** 805mm wide x 1080mm long

**Floor Recess** 50mm pit depth (or ramp at extra cost)

**Control System** Constant pressure 'push to run' system on platform

### standard layout (section view)\*

\* please note, alternative door configurations are available, please contact us for further details.