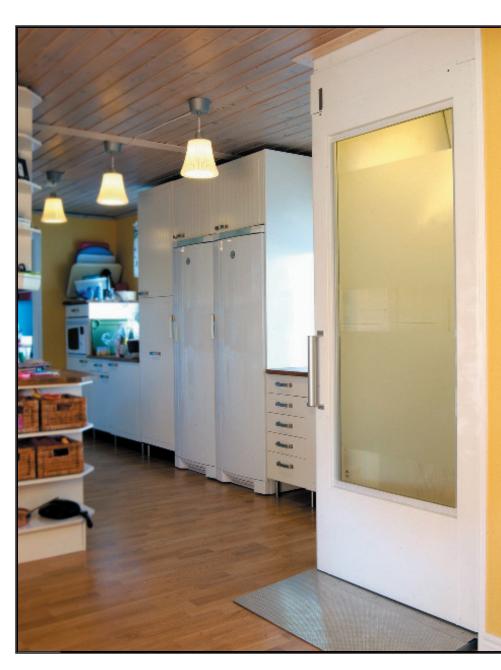

## **Pluto Platform Lift**

The 'Pluto' platform lift is specifically designed to fit into a small area. It is one of the most compact systems available, without the need to accommodate additional lift plant, ideal for private residences.

## **OPTIONS AVAILABLE**

Glass panels within shaft enclosure

Any RAL colour powder coating to all steelwork

180° open through and 90° adjacent entries

Secure key switch operation

Emergency telephone communication systems