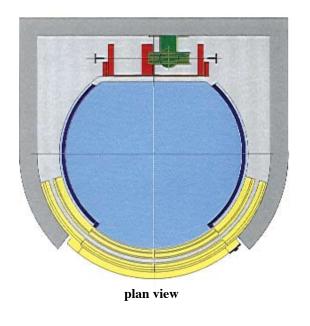

harter Gate, Quarry Park Close, Moulton Park, Northampton NN3 6QB t 0800 652 8138 f 01604 495 111 e info@landmarklifts.co.uk www.landmarklifts.co.uk



These design suggestions are purely indicative of what can be achieved. However, it is possible to combine different features from each of the suggested designs.

#### Suggestion 3



plan view



### Suggestion 4





ref:ScenicPassDesigns-08/08

3d view

Landmark Lifts Ltd. 29 Charter Gate, Quarry Park Close, Moulton Park, Northampton NN3 6QB t 0800 652 8138 f 01604 495 111 e info@landmarklifts.co.uk w www.landmarklifts.co.uk



3d view

These design suggestions are purely indicative of what can be achieved. However, it is possible to combine different features from each of the suggested designs.

#### Suggestion 5





### Suggestion 6





ref:ScenicPassDesigns-08/08

Landmark Lifts Ltd. 29 Charter Gate, Quarry Park Close, Moulton Park, Northampton NN3 6QB t 0800 652 8138 f 01604 495 111 e info@landmarklifts.co.uk w www.landmarklifts.co.uk





These design suggestions are purely indicative of what can be achieved. However, it is possible to combine different features from each of the suggested designs.

#### Suggestion 7





### Suggestion 8





Landmark Lifts Ltd. 29 Charter Gate, Quarry Park Close, Moulton Park, Northampton NN3 6QB t 0800 652 8138 f 01604 495 111 e info@landmarklifts.co.uk w www.landmarklifts.co.uk