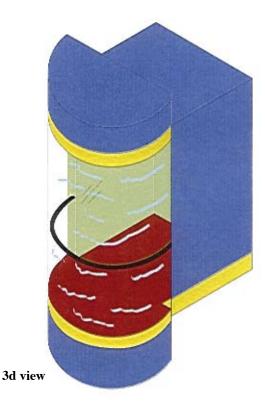

3d view

These design suggestions are purely indicative of what can be achieved. However, it is possible to combine different features from each of the suggested designs.