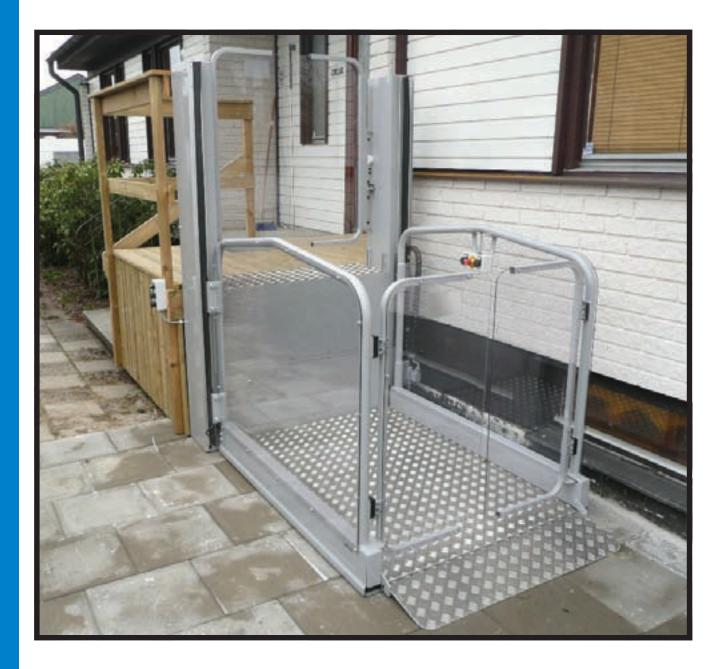

## **Strategos Platform Lift**

The 'Strategos' disabled access platform lift provides an ideal solution where the required lift travel height is between 500mm and 1999mm. The Strategos is a unique 'open aspect' platform system designed for both internal and external locations.

Its substantial and rugged construction is hot galvanised steel as standard or can be powder coated giving a colour choice.

STRATEGOS PLATFORM LIF