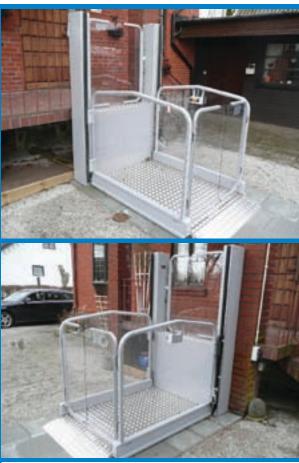

## **Strategos Platform Lift**

The 'Strategos' disabled access platform lift provides an ideal solution where the required lift travel height is between 500mm and 1999mm. The Strategos is a unique 'open aspect' platform system designed for both internal and external locations.

Its substantial and rugged construction is hot galvanised steel as standard or can be powder coated giving a colour choice.

STRATEGOS PLATFORM LIF