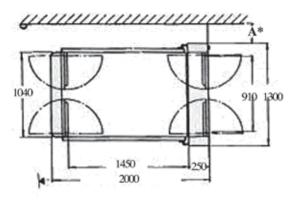

## **TECHNICAL SPECIFICATION**

| Lifting Capacity  | 300kgs                                                |
|-------------------|-------------------------------------------------------|
| Lifting Heights   | Suitable for 500mm to 1999mm only                     |
| Drive System      | Double screw and safety nut                           |
| Motor             | 2.5kW                                                 |
| Lifting Speed     | 60mm per second                                       |
| Power Supply      | 240v; 50Hz single phase                               |
| Overall Footprint | 1300mm wide (plus clearance to both sides)            |
|                   | x 2000mm long                                         |
| Platform Size     | 1040mm wide x 1450mm long clear                       |
| Platform Finish   | Aluminium non-slip tread-plate flooring               |
| Control System    | Constant pressure 'push to run'                       |
| Safety Features   | Touch sensitive cut-off to underside of platform      |
|                   | Hand lowering system (in event of power failure)      |
|                   | Swing gates (inter-locked according to lift position) |
| Standards         | CE marked in accordance with 'The European            |
|                   | Machinery Directives' 2006/42/EC                      |
|                   |                                                       |

A\*. Please contact us for further information