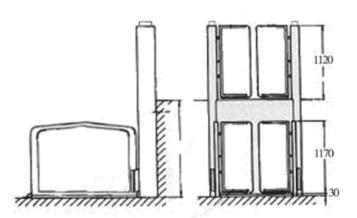

## **TECHNICAL SPECIFICATION**

| Lifting Capacity  | 300kgs                                                |
|-------------------|-------------------------------------------------------|
| Lifting Heights   | Suitable for 500mm to 1999mm only                     |
| Drive System      | Double screw and safety nut                           |
| Motor             | 2.5kW                                                 |
| Lifting Speed     | 60mm per second                                       |
| Power Supply      | 240v; 50Hz single phase                               |
| Overall Footprint | 1300mm wide (plus clearance to both sides)            |
|                   | x 2000mm long                                         |
| Platform Size     | 1040mm wide x 1450mm long clear                       |
| Platform Finish   | Aluminium non-slip tread-plate flooring               |
| Control System    | Constant pressure 'push to run'                       |
| Safety Features   | Touch sensitive cut-off to underside of platform      |
|                   | Hand lowering system (in event of power failure)      |
|                   | Swing gates (inter-locked according to lift position) |
| Standards         | CE marked in accordance with 'The European            |
|                   | Machinery Directives' 2006/42/EC                      |
|                   |                                                       |