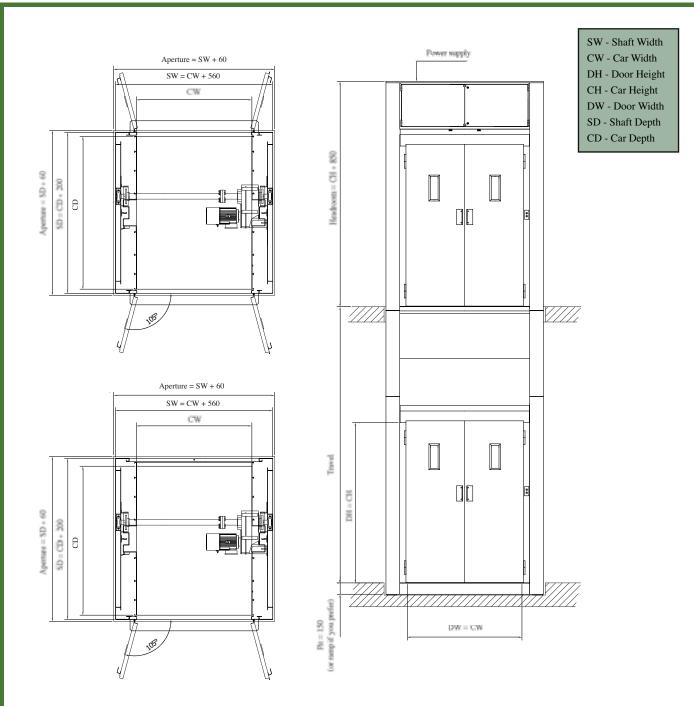

## Please refer to Thorax Model Selection Table to establish lift model

| Thorax XL                  | minimum                                                | standard | maximum |
|----------------------------|--------------------------------------------------------|----------|---------|
| Rated Load                 | 2000kgs                                                |          |         |
| Car & Doors Height (CH/DH) | 1800mm                                                 | 2000mm   | 2500mm  |
| Entrances                  | front only/through car arrangement                     |          |         |
| Pit                        | 150mm (or ramp at extra cost)                          |          |         |
| Lifting Speed              | 0.18 metres per second                                 |          |         |
| Drive                      | electric/chain drive, lift motor located in shaft head |          |         |