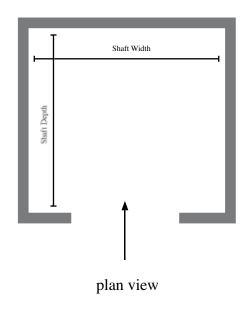

## **Data - Vehicle Lifts (Front Only)**

ref:vehicledata-08/08

All Vehicle Lifts are individually designed to suit your needs. However, please find 2 working suggestions below.

| Vehicle Lift      | Suggestion 1                                                            | Suggestion 2                      |
|-------------------|-------------------------------------------------------------------------|-----------------------------------|
| Rated Load        | 4240kgs                                                                 | 4600kgs                           |
| Drive System      | Hydraulic rams to both side of lift car (suitable for 35 uses per hour) |                                   |
| Speed             | 0.2 metre per second                                                    |                                   |
| Car Internal Size | 2600mm(w) x 6000mm(d) x 2200mm(h)                                       | 2700mm(w) x 6000mm(d) x 2200mm(h) |
| Configuration     | At fronts only                                                          |                                   |
| Shaft Opening     | 3500mm(w) x 6450mm (d)                                                  | 3600mm(w) x 6450mm (d)            |
| Headroom          | 3500mm                                                                  |                                   |
| Pit Depth         | 1300mm                                                                  |                                   |
| Entrance Openings | 2500m(w) x 2100mm(h)                                                    | 2600m(w) x 2100mm(h)              |
| Entrance Type     | 6 panels centrally by parting                                           |                                   |
| Plant Room        | Approx 2250mm(w) x 2250mm(d) x 2250mm(h) per lift                       |                                   |
| Standard          | EN81 (for all lifts carrying passengers)                                |                                   |
| Lift Travel       | To suit each specific project                                           |                                   |