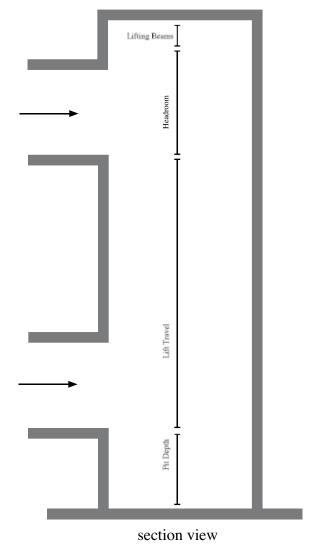

## **Data - Vehicle Lifts (Front Only)**

ref:vehicledata-08/08

All Vehicle Lifts are individually designed to suit your needs. However, please find 2 working suggestions below.

| Vehicle Lift      | Suggestion 1                                                            | Suggestion 2                      |
|-------------------|-------------------------------------------------------------------------|-----------------------------------|
| Rated Load        | 4240kgs                                                                 | 4600kgs                           |
| Drive System      | Hydraulic rams to both side of lift car (suitable for 35 uses per hour) |                                   |
| Speed             | 0.2 metre per second                                                    |                                   |
| Car Internal Size | 2600mm(w) x 6000mm(d) x 2200mm(h)                                       | 2700mm(w) x 6000mm(d) x 2200mm(h) |
| Configuration     | At fronts only                                                          |                                   |
| Shaft Opening     | 3500mm(w) x 6450mm (d)                                                  | 3600mm(w) x 6450mm (d)            |
| Headroom          | 3500mm                                                                  |                                   |
| Pit Depth         | 1300mm                                                                  |                                   |
| Entrance Openings | 2500m(w) x 2100mm(h)                                                    | 2600m(w) x 2100mm(h)              |
| Entrance Type     | 6 panels centrally by parting                                           |                                   |
| Plant Room        | Approx 2250mm(w) x 2250mm(d) x 2250mm(h) per lift                       |                                   |
| Standard          | EN81 (for all lifts carrying passengers)                                |                                   |
| Lift Travel       | To suit each specific project                                           |                                   |