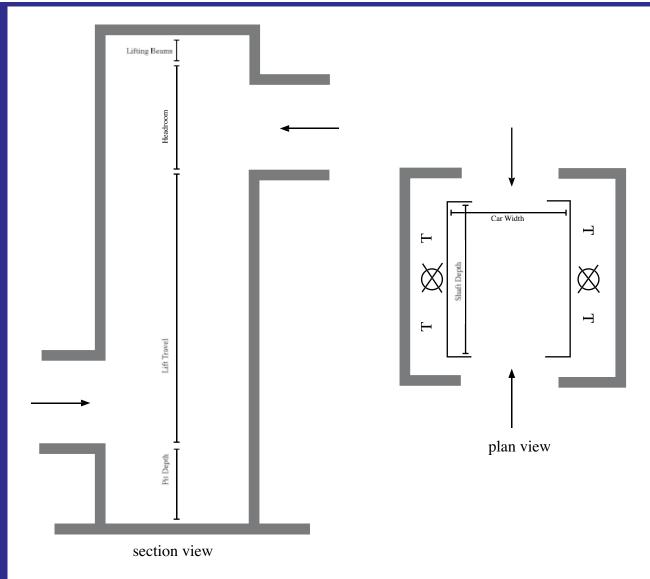

## **Data - Vehicle Lifts (Open Through)**

All Vehicle Lifts are individually designed to suit your needs. However, please find 2 working suggestions below.

| Vehicle Lift      | Suggestion 1                                                            | Suggestion 2                      |
|-------------------|-------------------------------------------------------------------------|-----------------------------------|
| Rated Load        | 4240kgs                                                                 | 4600kgs                           |
| Drive System      | Hydraulic rams to both side of lift car (suitable for 35 uses per hour) |                                   |
| Speed             | 0.2 metre per second                                                    |                                   |
| Car Internal Size | 2600mm(w) x 6000mm(d) x 2200mm(h)                                       | 2700mm(w) x 6000mm(d) x 2200mm(h) |
| Configuration     | At front and rear                                                       |                                   |
| Shaft Opening     | 3500mm(w) x 6450mm (d)                                                  | 3600mm(w) x 6450mm (d)            |
| Headroom          | 3500mm                                                                  |                                   |
| Pit Depth         | 1300mm                                                                  |                                   |
| Entrance Openings | 2500m(w) x 2100mm(h)                                                    | 2600m(w) x 2100mm(h)              |
| Entrance Type     | 6 panels centrally by parting                                           |                                   |
| Plant Room        | Approx 2250mm(w) x 2250mm(d) x 2250mm(h) per lift                       |                                   |
| Standard          | EN81 (for all lifts carrying passengers)                                |                                   |
| Lift Travel       | To suit each specific project                                           |                                   |