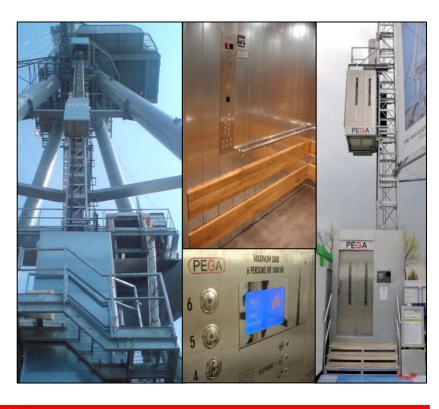

## PEGA RACK AND PINION INDUSTRIAL ELEVATOR

# PIONEER IN INNOVATION QUALITY - RELIABILITY - USER FRIENDLY

PEGA "PLC" - Programmable Landing Control for exact stops

PEGA "LDS" - Load Detection System - brings up to 70% lower power consumption and higher speed

PEGA "FIS" - Fault Indication System

## **CONTROL SYSTEM**

Push button control, floor call system.