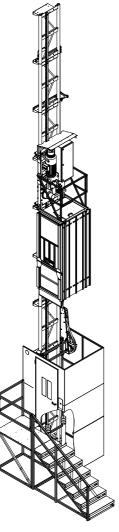

## PEGA IL 0310 TD VFC

| TECHNICAL DATA                   |       |               |
|----------------------------------|-------|---------------|
| Payload capacity                 | kg    | 300           |
| Passengers                       |       | 4             |
| Speed                            | m/min | 0 - 46        |
| Rated lifting height             | m     | 200           |
| Other lifting height on request. |       |               |
| Tie spacing                      | m     | 1,5 - 15      |
| CAR DIMENSIONS                   |       |               |
| Internal width x length          | m     | 0,8 x 1,0     |
| Internal height                  | m     | 2,2           |
| Door openning                    | m     | 0,6 x 2,0     |
| ELECTRICAL DATA                  |       |               |
| Power supply range               |       | 400V 50Hz 3Ph |
| Power supply fuse                |       | 32A           |
| Power consumption                |       | 13kVA         |
| WEIGHTS                          |       |               |
| Car weight                       | kg    | 900           |
| Mast section with 1 rack Z/P/A   | kg    | 72/115/125    |
| Mast section height              | m     | 1,508         |

## **GENERAL**

The lift is equipped with frequency controlled drive and programmable control system.

Different masts and tie systems to meet all kind of application demands.

Car and landing doors manual with electrical and mechanical inter-locks certified/approved. Cable trolley system.