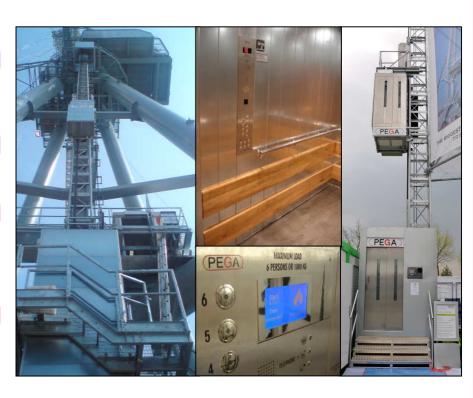

## PEGA RACK AND PINION ELEVATOR

# PIONEER IN INNOVATION QUALITY - RELIABILITY - USER FRIENDLY

PEGA "PLC" - Programmable Landing Control for exact stops

PEGA "LDS" - Load Detection System - brings up to 70% lower power consumption and higher speed

PEGA "FIS" - Fault Indication System

## **GENERAL**

The lift is equipped with frequency controlled drive and programmable control system

6,3mm tube Finnish quality steel, PEGA mast and wall tie system

Car and landing doors with electrical and mechanical inter-locks

Cable trolley system

Emergency lowering system

#### CONTROL SYSTEM

Push button control, floor call system

Collective control system