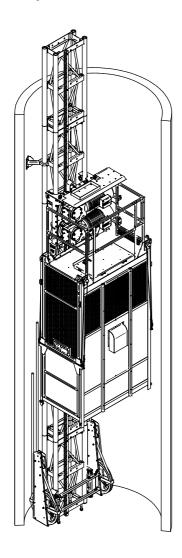

## PEGA IL 0515 TD VFC

| TECHNICAL DATA             |          |               |
|----------------------------|----------|---------------|
| Payload capacity           | kg       | 500           |
| Passengers                 |          | 5             |
| Speed                      | m/min    | 60            |
| Lifting height             | m        | 200           |
| CAR DIMENSIONS             |          |               |
| Internal width x length    | m        | 0,9 x 1,5     |
| Internal height            | m        | 2,49          |
| Door openning              | m        | 0,83 x 2,0    |
| <b>ELECTRICAL DATA</b>     |          |               |
| Power supply range         |          | 415V 50Hz 3Ph |
| Power supply fuse          |          | 70A           |
| Motor machinery            |          | PEGA/SEW      |
| Starting current           |          | 35A           |
| Power consumption          |          | 30kVA         |
|                            |          |               |
| WEIGHTS                    |          |               |
| WEIGHTS Car weight approx. | kg       | 1500          |
|                            | kg<br>kg | 1500<br>134   |

## **GENERAL**

The lift is equipped with frequency controlled drive and programmable control system

6,3mm tube Finnish quality steel, PEGA mast and wall tie system

Car and landing doors with electrical and mechanical inter-locks