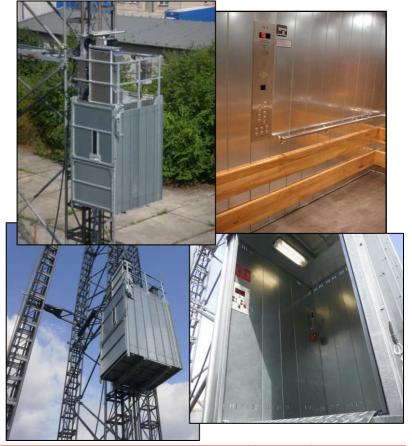

# PEGA RACK AND PINION INDUSTRIAL ELEVATOR

PIONEER IN INNOVATION

QUALITY - RELIABILITY - USER FRIENDLY

PEGA "PLC" PEGA "LDS" PEGA "FIS" - Programmable Landing Control for exact stop without floor ramps.

- Load Detection System for lower power consumption.
- Fault Indication System for simply fault identification.

# PEGA IL 1118 TD VFC

| TECHNICAL DATA                                                                                         |          |                                         |
|--------------------------------------------------------------------------------------------------------|----------|-----------------------------------------|
| Payload capacity                                                                                       | kg       | 1150                                    |
| Passengers                                                                                             |          | 15                                      |
| Speed                                                                                                  | m/min    | 0-60                                    |
| Lifting height                                                                                         | m        | 200                                     |
| Tie spacing                                                                                            | m        | 4,5 - 15                                |
| CAR DIMENSIONS                                                                                         |          |                                         |
| Internal width x length                                                                                | m        | 1,5 x 1,8                               |
| Internal heigth                                                                                        | m        | 2,2                                     |
| Door openning                                                                                          | m        | 1,43 x 2,0                              |
| ELECTRICAL DATA                                                                                        |          |                                         |
| Power supply range                                                                                     |          | 400V 50Hz 3Ph                           |
|                                                                                                        |          |                                         |
| Power supply fuse                                                                                      |          | 50A                                     |
|                                                                                                        |          |                                         |
| Power supply fuse                                                                                      |          | 50A                                     |
| Power supply fuse<br>Motor machinery                                                                   |          | 50A<br>PEGA/SEW                         |
| Power supply fuse<br>Motor machinery<br>Starting current                                               |          | 50A<br>PEGA/SEW<br>34A                  |
| Power supply fuse<br>Motor machinery<br>Starting current<br>Power consumption                          | kg       | 50A<br>PEGA/SEW<br>34A                  |
| Power supply fuse<br>Motor machinery<br>Starting current<br>Power consumption<br>WEIGHTS               | kg<br>kg | 50A<br>PEGA/SEW<br>34A<br>20kVA         |
| Power supply fuse<br>Motor machinery<br>Starting current<br>Power consumption<br>WEIGHTS<br>Car weight | •        | 50A<br>PEGA/SEW<br>34A<br>20kVA<br>1850 |

### GENERAL

**CONTROL SYSTEM** 

Push button control, floor call system.

The lift is equipped with frequency controlled drive and programmable control system. Different masts and tie systems to meet all kind of application demands. Car and landing doors manual with electrical and mechanical inter-locks certified/approved. Single or selective collective automatic control system, emergency lowering system. The above specification may vary based on country and region of delivery. **Norms and regulations:** EN 12159 or EN 81-1 (Directive 2006/42/EC)