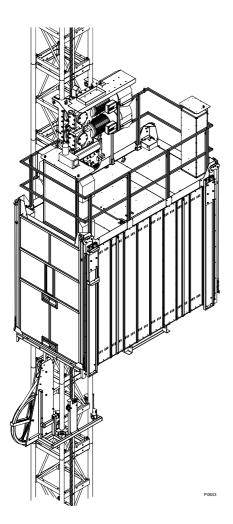

## PEGA IL 1524 TD VFC

| TECHNICAL DATA                                   |          |               |
|--------------------------------------------------|----------|---------------|
| Payload capacity                                 | kg       | 1500          |
| Passengers                                       |          | 20            |
| Speed                                            | m/min    | 0-60          |
| Lifting height                                   | m        | 200           |
| Tie spacing                                      | m        | 4,5 - 15      |
| CAR DIMENSIONS                                   |          |               |
| Internal width x length                          | m        | 1,5 x 2,4     |
| Internal heigth                                  | m        | 2,2           |
| Door openning                                    | m        | 1,43 x 2,0    |
| ELECTRICAL DATA                                  |          |               |
| Power supply range                               |          | 400V 50Hz 3Ph |
| Power supply fuse                                |          | 100A          |
| Motor machinery                                  |          | PEGA/SEW      |
| motor machinery                                  |          | FLGAGLW       |
| Starting current                                 |          | 97A           |
| ,                                                |          |               |
| Starting current                                 |          | 97A           |
| Starting current<br>Power consumption            | kg       | 97A           |
| Starting current<br>Power consumption<br>WEIGHTS | kg<br>kg | 97A<br>49kVA  |

## GENERAL

The lift is equipped with frequency controlled drive and programmable control system. Different masts and tie systems to meet all kind of application demands. Car and landing doors manual with electrical and mechanical inter-locks certified/approved. Single or selective collective automatic control system, emergency lowering system. The above specification may vary based on country and region of delivery.

EN 12159 or EN 81-1 (Directive 2006/42/EC) **CONTROL SYSTEM** 

Push button control, floor call system.

Norms and regulations: