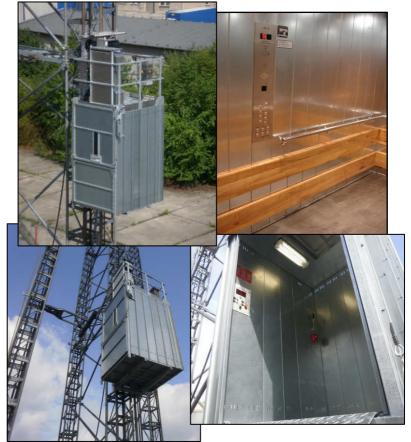

## PEGA IL 1524 TD VFC

| TECHNICAL DATA                                   |          |               |
|--------------------------------------------------|----------|---------------|
| Payload capacity                                 | kg       | 1500          |
| Passengers                                       |          | 20            |
| Speed                                            | m/min    | 0-60          |
| Lifting height                                   | m        | 200           |
| Tie spacing                                      | m        | 4,5 - 15      |
| CAR DIMENSIONS                                   |          |               |
| Internal width x length                          | m        | 1,5 x 2,4     |
| Internal heigth                                  | m        | 2,2           |
| Door openning                                    | m        | 1,43 x 2,0    |
| ELECTRICAL DATA                                  |          |               |
| Power supply range                               |          | 400V 50Hz 3Ph |
| Power supply fuse                                |          | 100A          |
| Motor machinery                                  |          | PEGA/SEW      |
| motor machinery                                  |          | FLGAGLW       |
| Starting current                                 |          | 97A           |
| ,                                                |          |               |
| Starting current                                 |          | 97A           |
| Starting current<br>Power consumption            | kg       | 97A           |
| Starting current<br>Power consumption<br>WEIGHTS | kg<br>kg | 97A<br>49kVA  |

## GENERAL

The lift is equipped with frequency controlled drive and programmable control system. Different masts and tie systems to meet all kind of application demands. Car and landing doors manual with electrical and mechanical inter-locks certified/approved. Single or selective collective automatic control system, emergency lowering system. The above specification may vary based on country and region of delivery.

EN 12159 or EN 81-1 (Directive 2006/42/EC) **CONTROL SYSTEM** 

Push button control, floor call system.

Norms and regulations: