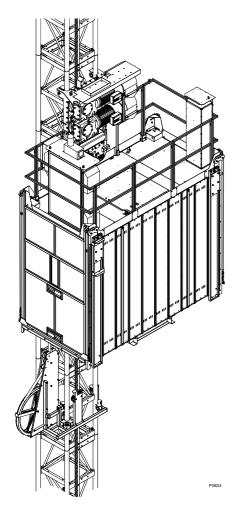

## PEGA IL 2030 TD VFC

| TECHNICAL DATA               |       |               |
|------------------------------|-------|---------------|
| Payload capacity             | kg    | 2000          |
| Passengers                   |       | 26            |
| Speed                        | m/min | 0-60          |
| Lifting height               | m     | 200           |
| Tie spacing                  | m     | 4,5 - 15      |
| CAR DIMENSIONS               |       |               |
| Internal width x length      | m     | 1,5 x 3,0     |
| Internal heigth              | m     | 2,2           |
| Door openning                | m     | 1,43 x 2,0    |
| ELECTRICAL DATA              |       |               |
| Power supply range           |       | 400V 50Hz 3Ph |
| Power supply fuse            |       | 125A          |
| Motor machinery              |       | PEGA/SEW      |
| Starting current             |       | 120A          |
| Power consumption            |       | 65kVA         |
| WEIGHTS                      |       |               |
| Car weight                   | kg    | 2800          |
| Mast section with 1 rack P/A | kg    | 115/125       |
| Mast section length          | m     | 1,508         |

#### **GENERAL**

The lift is equipped with frequency controlled drive and programmable control system.

Different masts and tie systems to meet all kind of application demands.

Car and landing doors manual with electrical and mechanical inter-locks certified/approved.