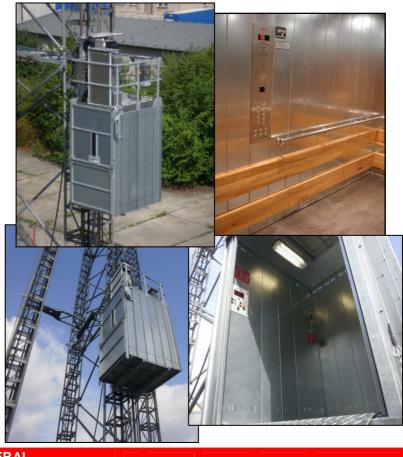

# PEGA RACK AND PINION INDUSTRIAL ELEVATOR

# PIONEER IN INNOVATION QUALITY - RELIABILITY - USER FRIENDLY

PEGA "PLC" PEGA "LDS"

- Programmable Landing Control for exact stop without floor ramps. Load Detection System for lower power consumption.
- **PEGA "FIS"** 
  - Fault Indication System for simply fault identification.

#### **GENERAL**

The lift is equipped with frequency controlled drive and programmable control system.

Different masts and tie systems to meet all kind of application demands.

Car and landing doors manual with electrical and mechanical inter-locks certified/approved.