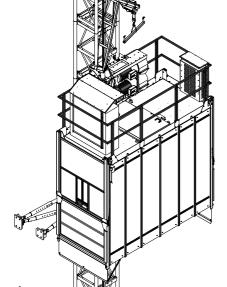

### PEGA IL 3240 TD VFC

| TECHNICAL DATA               |       |               |
|------------------------------|-------|---------------|
| Payload capacity             | kg    | 3200          |
| Passengers                   |       | 42            |
| Speed                        | m/min | 0-60          |
| Lifting height               | m     | 200           |
| Tie spacing                  | m     | 10,5          |
| CAR DIMENSIONS               |       |               |
| Internal width x length      | m     | 1,5 x 4,0     |
| Internal heigth              | m     | 2,49          |
| Door openning                | m     | 1,43 x 2,0    |
| ELECTRICAL DATA              |       |               |
| Power supply range           |       | 400V 50Hz 3Ph |
| Power supply fuse            |       | 250A          |
| Motor machinery              |       | PEGA/SEW      |
| Starting current             |       | 202A          |
| Power consumption            |       | 99kVA         |
| WEIGHTS                      |       |               |
| Car weight                   | kg    | 3400          |
| Mast section "A" with 1 rack | kg    | 125           |
| Mast section length          | m     | 1,508         |

#### **GENERAL**

The lift is equipped with frequency controlled drive and programmable control system.

Different masts and tie systems to meet all kind of application demands.

Car and landing doors manual with electrical and mechanical inter-locks certified/approved.