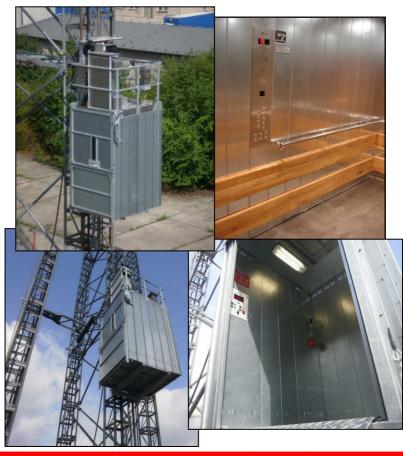

### PEGA IL 3240 TD VFC

| TECHNICAL DATA               |       |               |
|------------------------------|-------|---------------|
| Payload capacity             | kg    | 3200          |
| Passengers                   |       | 42            |
| Speed                        | m/min | 0-60          |
| Lifting height               | m     | 200           |
| Tie spacing                  | m     | 10,5          |
| CAR DIMENSIONS               |       |               |
| Internal width x length      | m     | 1,5 x 4,0     |
| Internal heigth              | m     | 2,49          |
| Door openning                | m     | 1,43 x 2,0    |
| ELECTRICAL DATA              |       |               |
| Power supply range           |       | 400V 50Hz 3Ph |
| Power supply fuse            |       | 250A          |
| Motor machinery              |       | PEGA/SEW      |
| Starting current             |       | 202A          |
| Power consumption            |       | 99kVA         |
| WEIGHTS                      |       |               |
| Car weight                   | kg    | 3400          |
| Mast section "A" with 1 rack | kg    | 125           |
| Mast section length          | m     | 1,508         |

#### **GENERAL**

The lift is equipped with frequency controlled drive and programmable control system.

Different masts and tie systems to meet all kind of application demands.

Car and landing doors manual with electrical and mechanical inter-locks certified/approved.

Single or selective collective automatic control system, emergency lowering system.

The above specification may vary based on country and region of delivery.

Norms and regulations:

EN 12159 or EN 81-1 (Directive 2006/42/EC)

### **CONTROL SYSTEM**

Push button control, floor call system.